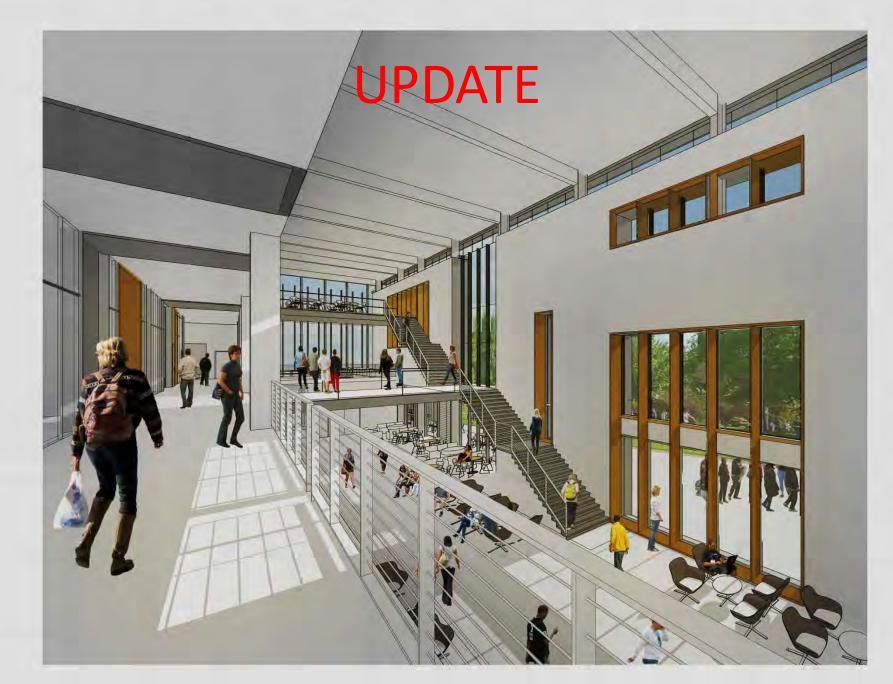

# **STUDENT STREET**

STUDENT STREET - ELEVATION DIAGRAM

STUDENT STREET – AXON DIAGRAM

STUDENT STREET – PERSPECTIVE FROM 2<sup>ND</sup> FLOOR BRIDGE

STUDENT STREET – PERSPECTIVE FROM 2<sup>ND</sup> FLOOR TOWARDS SE