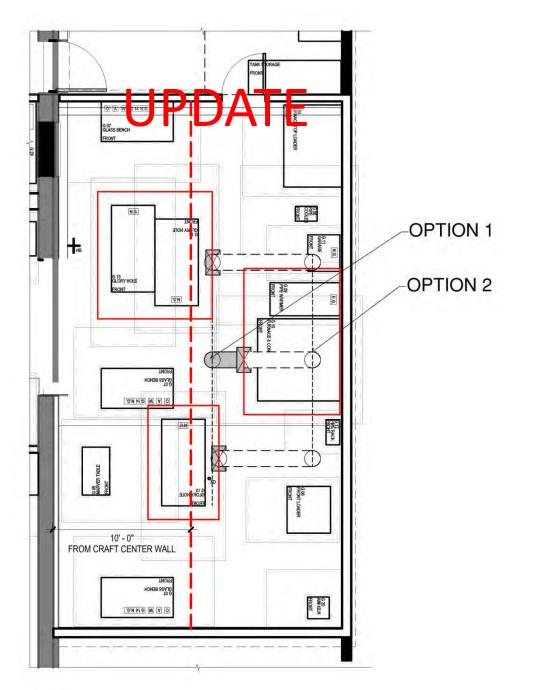

# UPDATE THE REAL PROPERTY OF

### **OPTION 1 – STANDARD FENCING ANIMATION**

### **OPTION 2 – CURTAIN SCHEME ANIMATION**