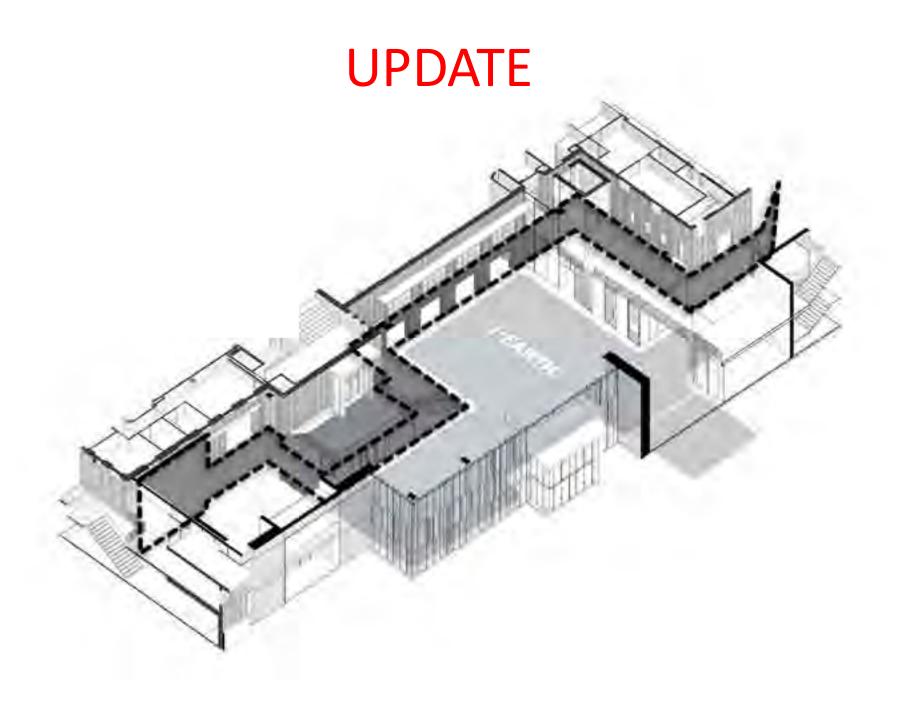

# HEARTH

### HEARTH – PERSPECTIVE FROM 2<sup>ND</sup> FLOOR

HEARTH – PERSPECTIVE FROM NORTH ENTRY

HEARTH – PERSPECTIVE FROM WEST BREEZEWAY