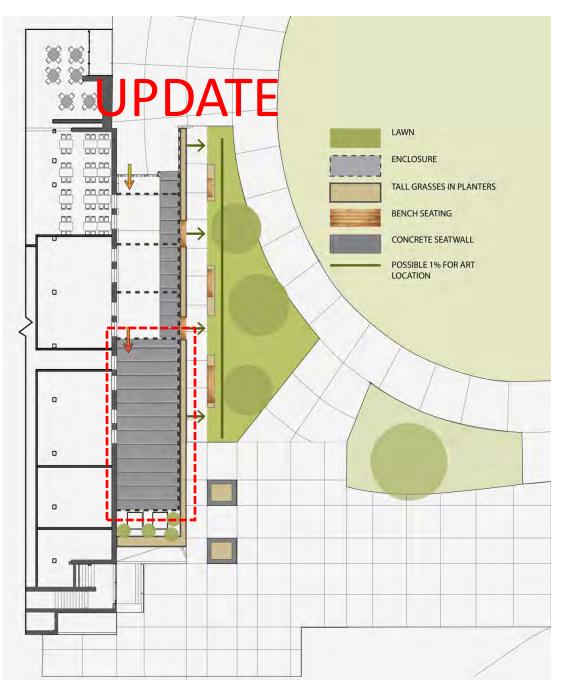

## University of Oregon Erb Memorial Union Expansion & Renovation

### **User Group Meeting**



# **LANDSCAPE FEATURES**



SITE PLAN

# **OUTDOOR CRAFT CENTER**



### OUTDOOR CRAFT CENTER





### CAMPUS FENCING PRECEDENT - DAD'S GATE





### CAMPUS FENCING PRECEDENT - DAD'S GATE DETAIL





### CAMPUS FENCING PRECEDENT - DAD'S GATE DETAIL

SCREEN



CAMPUS FENCING PRECEDENT



### CAMPUS FENCING PRECEDENT





CAMPUS FENCING PRECEDENT





### CAMPUS FENCING PRECEDENT - STANDARD FENCE





### **CAMPUS FENCING PRECEDENT - STANDARD FENCE DETAIL**







CAMPUS PRECEDENT - METAL FENCING





### STANDING SEAM METAL ROOF





COMBINE



PLAN – PASSAGE BETWEEN LANDSCAPE & HARDSCAPE SCREENS







### OUTDOOR CRAFT CENTER ENCLOSURE - VENTING SECTION





CURTAIN SCHEME

**OUTDOOR CRAFT CENTER - SCREENING OPTIONS** 









CURTAIN SCHEME – VARIED SPACING



### CURTAIN SCHEME – VARIED SPACING



CURTAIN SCHEME – VARIED SPACING – GREEN SCREEN



**REGULAR SPACING** 



CURTAIN SCHEME

OUTDOOR CRAFT CENTER SCREENING OPTIONS

# UPDATE THE REAL PROPERTY OF

### **OPTION 1 – STANDARD FENCING ANIMATION**



### **OPTION 2 – CURTAIN SCHEME ANIMATION**

# **BIKE SHELTER**











### **CAMPUS PRECEDENT – BIKE SHELTER**

















COMBINE



### EAST BIKE SHELTER – REGULAR SPACING

### EAST BIKE SHELTER - CURTAIN SCHEME





### UPDATE

**BIKE SHELTER – NE CORNER PERSPECTIVE** 

### REGULAR SPACING



CURTAIN SCHEME



#