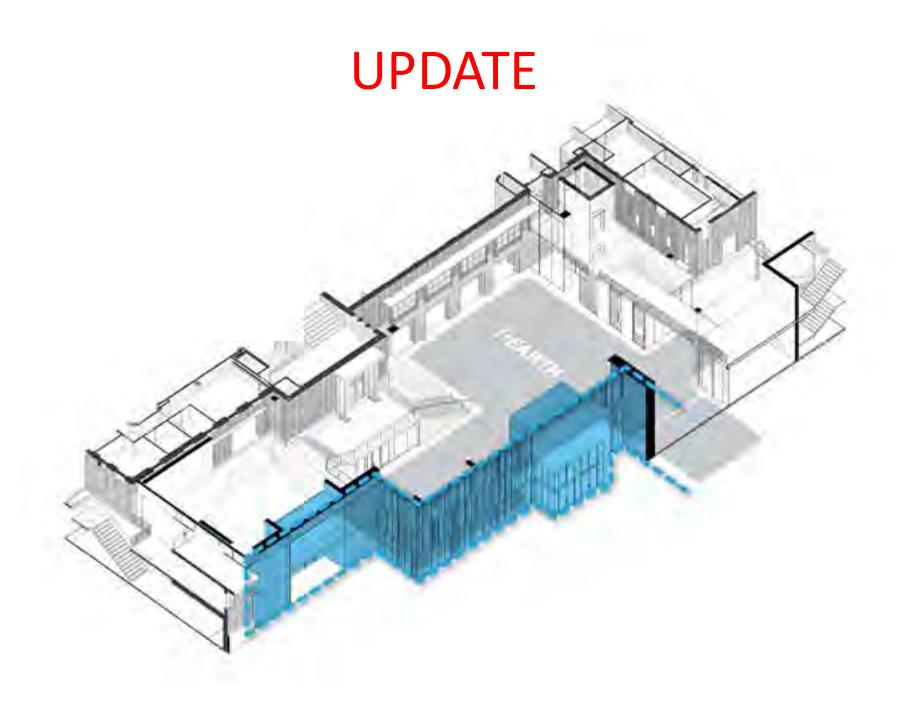

# HEARTH

### HEARTH – PERSPECTIVE FROM 2<sup>ND</sup> FLOOR

HEARTH – PERSPECTIVE FROM NORTH ENTRY

HEARTH – PERSPECTIVE FROM WEST BREEZEWAY