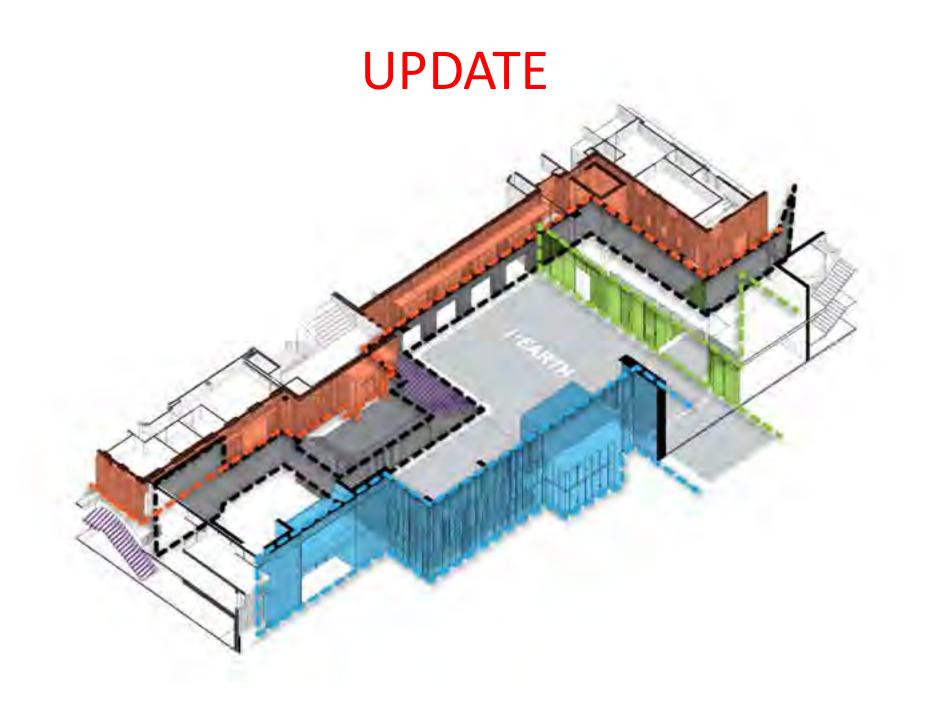

# HEARTH

### HEARTH – PERSPECTIVE FROM 2<sup>ND</sup> FLOOR

HEARTH – PERSPECTIVE FROM NORTH ENTRY

HEARTH – PERSPECTIVE FROM WEST BREEZEWAY