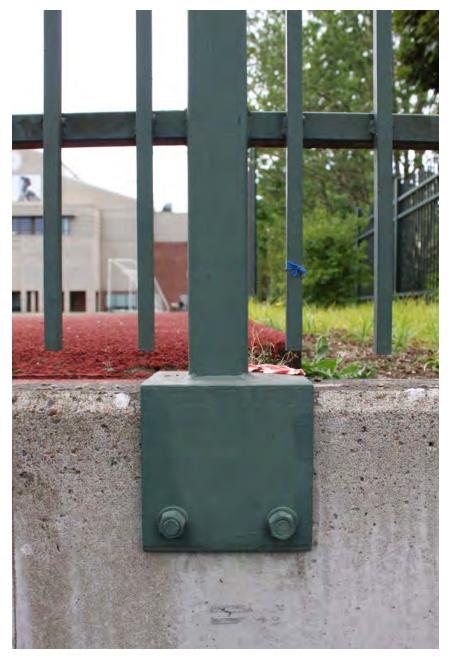

### CAMPUS FENCING PRECEDENT - STANDARD FENCE

### **CAMPUS FENCING PRECEDENT - STANDARD FENCE DETAIL**

CAMPUS PRECEDENT - METAL FENCING