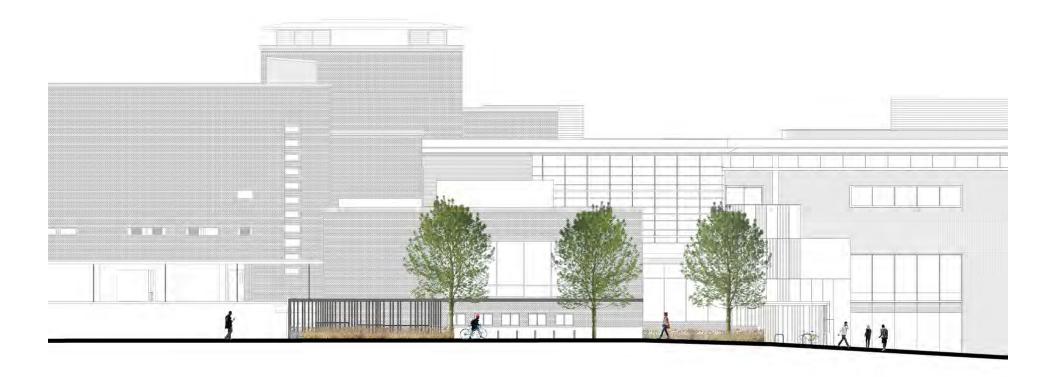

# **STUDENT STREET**

STUDENT STREET - ELEVATION DIAGRAM

STUDENT STREET – AXON DIAGRAM

STUDENT STREET – PERSPECTIVE FROM 2<sup>ND</sup> FLOOR BRIDGE

STUDENT STREET – PERSPECTIVE FROM 2<sup>ND</sup> FLOOR TOWARDS SE