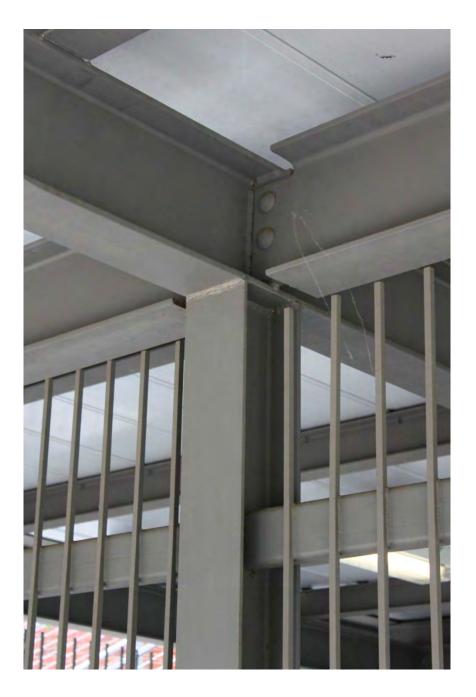

### CAMPUS FENCING PRECEDENT - DAD'S GATE

### CAMPUS FENCING PRECEDENT - DAD'S GATE DETAIL

### CAMPUS FENCING PRECEDENT - DAD'S GATE DETAIL

SCREEN

CAMPUS FENCING PRECEDENT

### CAMPUS FENCING PRECEDENT

CAMPUS FENCING PRECEDENT

### CAMPUS FENCING PRECEDENT - STANDARD FENCE

### **CAMPUS FENCING PRECEDENT - STANDARD FENCE DETAIL**

CAMPUS PRECEDENT - METAL FENCING