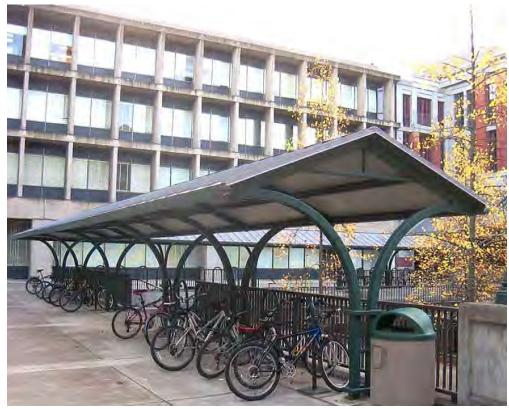

MPUS FENCING PRECEDENT





CAMPUS FENCING PRECEDENT





### CAMPUS FENCING PRECEDENT - STANDARD FENCE





### **CAMPUS FENCING PRECEDENT - STANDARD FENCE DETAIL**







CAMPUS PRECEDENT - METAL FENCING





### STANDING SEAM METAL ROOF





COMBINE



PLAN – PASSAGE BETWEEN LANDSCAPE & HARDSCAPE SCREENS







### OUTDOOR CRAFT CENTER ENCLOSURE - VENTING SECTION





CURTAIN SCHEME

**OUTDOOR CRAFT CENTER - SCREENING OPTIONS** 









CURTAIN SCHEME – VARIED SPACING



### CURTAIN SCHEME – VARIED SPACING



CURTAIN SCHEME – VARIED SPACING – GREEN SCREEN



**REGULAR SPACING** 



CURTAIN SCHEME

OUTDOOR CRAFT CENTER SCREENING OPTIONS

# UPDATE THE REAL PROPERTY OF

### **OPTION 1 – STANDARD FENCING ANIMATION**



### **OPTION 2 – CURTAIN SCHEME ANIMATION**

# **BIKE SHELTER**











### **CAMPUS PRECEDENT – BIKE SHELTER**

















COMBINE



### EAST BIKE SHELTER – REGULAR SPACING

### EAST BIKE SHELTER - CURTAIN SCHEME





### UPDATE

**BIKE SHELTER – NE CORNER PERSPECTIVE** 

### REGULAR SPACING



CURTAIN SCHEME



## UPDATE



EAST ELEVATION – CC OUTDOOR AND BIKE SHELTER

## UPDATE



### SOUTH BIKE SHELTER + TRASH ENCLOSURE - CURTAIN SCHEME

# **DAYLIGHTING STUDY**





5' CANOPY

| The second secon |                |
|-------------------------------------------------------------------------------------------------------------------------------------------------------------------------------------------------------------------------------------------------------------------------------------------------------------------------------------------------