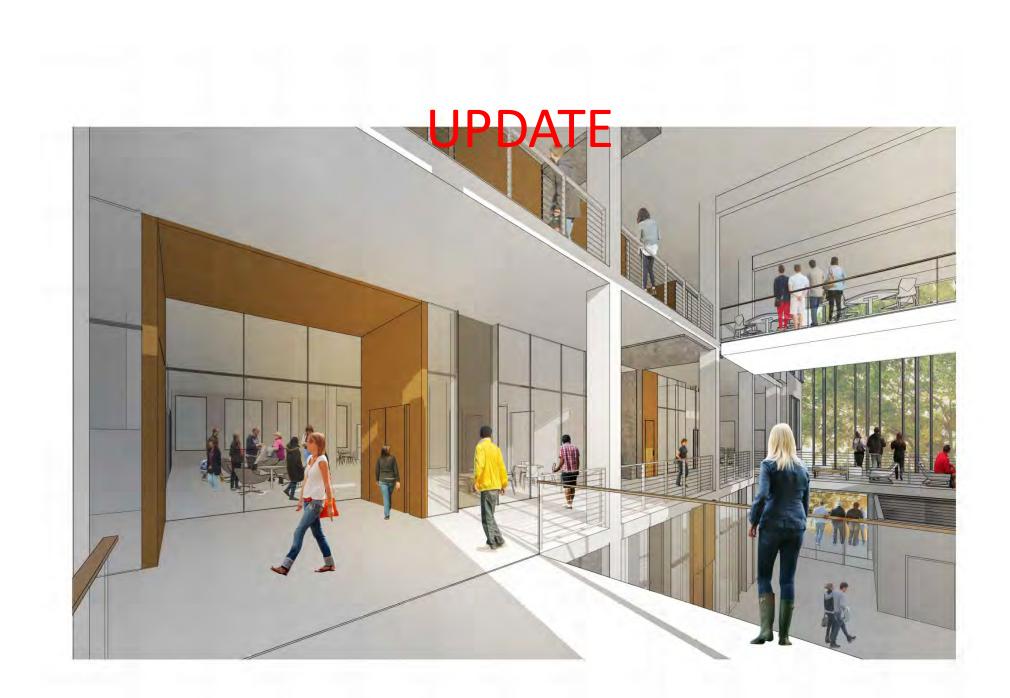

# **STUDENT STREET**

STUDENT STREET - ELEVATION DIAGRAM

STUDENT STREET – AXON DIAGRAM

STUDENT STREET – PERSPECTIVE FROM 2<sup>ND</sup> FLOOR BRIDGE

STUDENT STREET – PERSPECTIVE FROM 2<sup>ND</sup> FLOOR TOWARDS SE