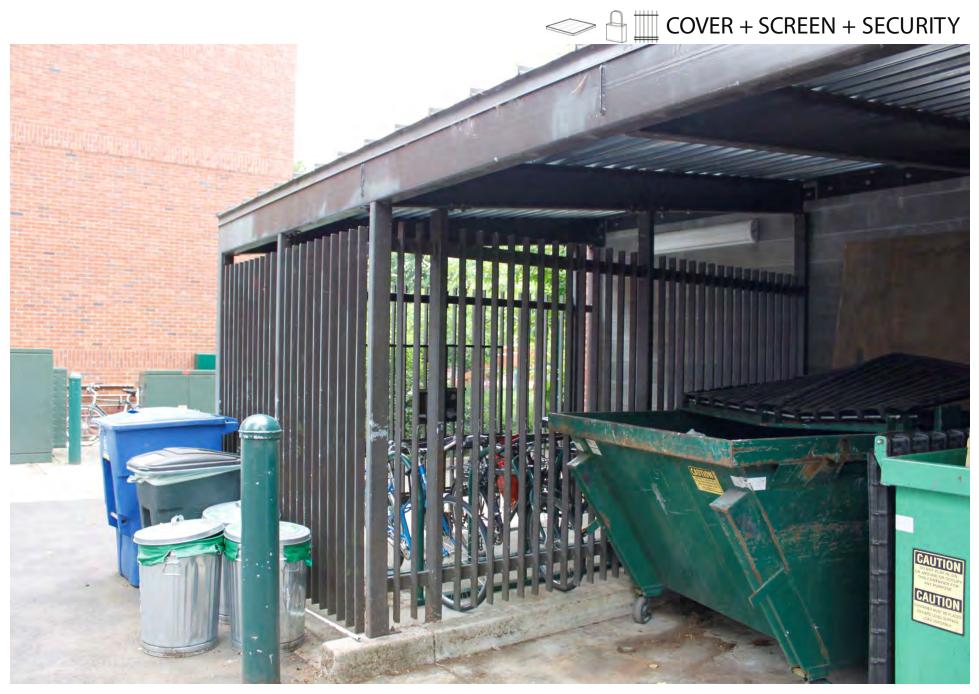

### CAMPUS FENCING PRECEDENT





CAMPUS FENCING PRECEDENT





### CAMPUS FENCING PRECEDENT - STANDARD FENCE





### **CAMPUS FENCING PRECEDENT - STANDARD FENCE DETAIL**







CAMPUS PRECEDENT - METAL FENCING





### STANDING SEAM METAL ROOF





COMBINE



PLAN – PASSAGE BETWEEN LANDSCAPE & HARDSCAPE SCREENS







### OUTDOOR CRAFT CENTER ENCLOSURE - VENTING SECTION





CURTAIN SCHEME

**OUTDOOR CRAFT CENTER - SCREENING OPTIONS** 









CURTAIN SCHEME – VARIED SPACING



### CURTAIN SCHEME – VARIED SPACING



CURTAIN SCHEME – VARIED SPACING – GREEN SCREEN



**REGULAR SPACING** 



CURTAIN SCHEME

OUTDOOR CRAFT CENTER SCREENING OPTIONS

# UPDATE THE REAL PROPERTY OF

### **OPTION 1 – STANDARD FENCING ANIMATION**



### **OPTION 2 – CURTAIN SCHEME ANIMATION**

# **BIKE SHELTER**











### **CAMPUS PRECEDENT – BIKE SHELTER**

















COMBINE



### EAST BIKE SHELTER – REGULAR SPACING

### EAST BIKE SHELTER - CURTAIN SCHEME





### UPDATE

**BIKE SHELTER – NE CORNER PERSPECTIVE** 

### REGULAR SPACING



CURTAIN SCHEME



## UPDATE



EAST ELEVATION – CC OUTDOOR AND BIKE SHELTER

## UPDATE



### SOUTH BIKE SHELTER + TRASH ENCLOSURE - CURTAIN SCHEME

# **DAYLIGHTING STUDY**





5' CANOPY

| The second secon |                |
|-------------------------------------------------------------------------------------------------------------------------------------------------------------------------------------------------------------------------------------------------------------------------------------------------------------------------------------------