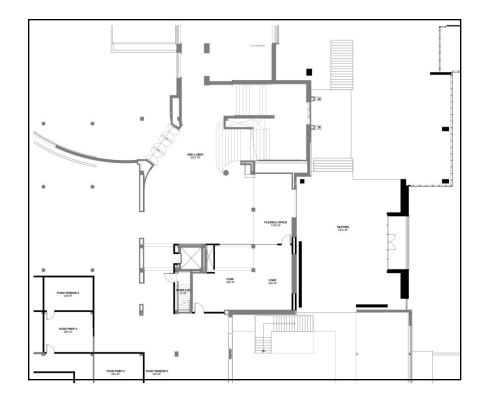

| and in the set |



### 5' CANOPY DAYLIGHT ANALYSIS





### NO CANOPY DAYLIGHT ANALYSIS

## 190 fc 170 lc 150 fc 130 fc 110 fc 90 fc 70 fc 50 fc - 30 fc - target illuminance 15 fc 0 fc



### 3' CANOPY DAYLIGHT ANALYSIS

### 7' CANOPY WITH BIKE STORAGE





### 3' CANOPY AT ENTRANCES







### 7' CANOPY DAYLIGHT ANALYSIS



## BREAK

# PUBLIC SPACES – INTERIOR DEVELOPMENT

# PLANS



**GROUND FLOOR PLAN – PUBLIC SPACE DIAGRAM** 



FIRST FLOOR PLAN – PUBLIC SPACE DIAGRAM



FOR MEMORIAL INHOU

SECOND FLOOR PLAN – PUBLIC SPACE DIAGRAM

# PLANS



**GROUND FLOOR PLAN** 



**GROUND FLOOR PLAN – CENTRAL CORE** 



**GROUND FLOOR PLAN – MARKETING** 



FIRST FLOOR PLAN





FIRST FLOOR PLAN – CONFERENCE AND FOOD SERVICE









# HEARTH

























### HEARTH – PERSPECTIVE FROM 2<sup>ND</sup> FLOOR

HEARTH – PERSPECTIVE FROM NORTH ENTRY

HEARTH – PERSPECTIVE FROM WEST BREEZEWAY

# **STUDENT STREET**



STUDENT STREET - ELEVATION DIAGRAM



STUDENT STREET – AXON DIAGRAM



STUDENT STREET – PERSPECTIVE FROM 2<sup>ND</sup> FLOOR BRIDGE



STUDENT STREET – PERSPECTIVE FROM 2<sup>ND</sup> FLOOR TOWARDS SE

# **PROJECT SCHEDULE**

- Overall Project Schedule
- Craft Center Schedule
- Design Development Phase