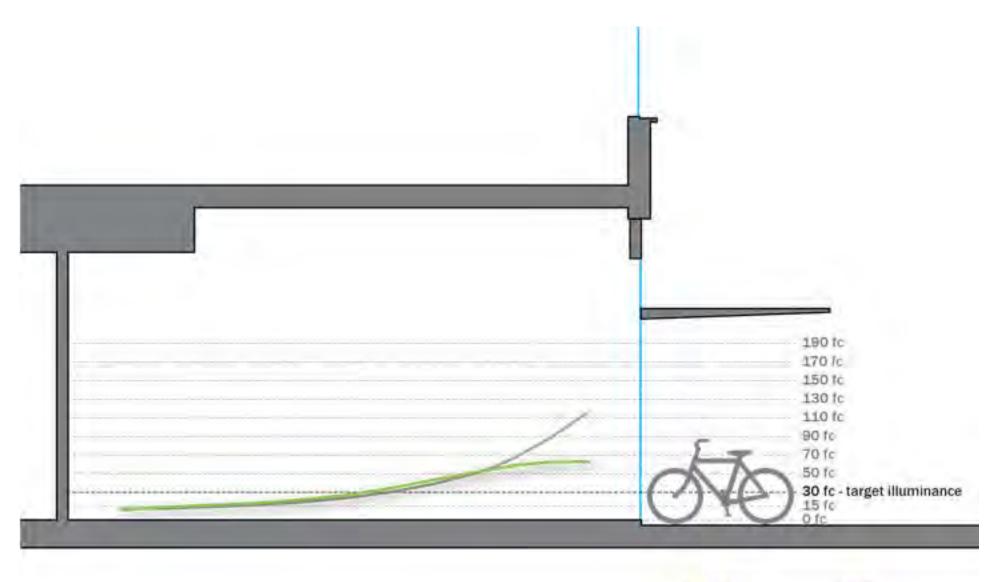

# **DAYLIGHTING STUDY**

5' CANOPY

| The second secon |                |
|--------------------------------------------------------------------------------------------------------------------------------------------------------------------------------------------------------------------------------------------------------------------------------------------------------------------------------------------------------------------------------------------------------------------------------------------------------------------------------------------------------------------------------------------------------------------------------------------------------------------------------------------------------------------------------------------------------------------------------------------------------------------------------------------------------------------------------------------------------------------------------------------------------------------------------------------------------------------------------------------------------------------------------------------------------------------------------------------------------------------------------------------------------------------------------------------------------------------------------------------------------------------------------------------------------------------------------------------------------------------------------------------------------------------------------------------------------------------------------------------------------------------------------------------------------------------------------------------------------------------------------------------------------------------------------------------------------------------------------------------------------------------------------------------------------------------------------------------------------------------------------------------------------------------------------------------------------------------------------------------------------------------------------------------------------------------------------------------------------------------------------|----------------|
|                                                                                                                                                                                                                                                                                                                                                                                                                                                                                                                                                                                                                                                                                                                                                                                                                                                                                                                                                                                                                                                                                                                                                                                                                                                                                                                                                                                                                                                                                                                                                                                                                                                                                                                                                                                                                                                                                                                                                                                                                                                                                                                                |                |
|                                                                                                                                                                                                                                                                                                                                                                                                                                                                                                                                                                                                                                                                                                                                                                                                                                                                                                                                                                                                                                                                                                                                                                                                                                                                                                                                                                                                                                                                                                                                                                                                                                                                                                                                                                                                                                                                                                                                                                                                                                                                                                                                |                |
|                                                                                                                                                                                                                                                                                                                                                                                                                                                                                                                                                                                                                                                                                                                                                                                                                                                                                                                                                                                                                                                                                                                                                                                                                                                                                                                                                                                                                                                                                                                                                                                                                                                                                                                                                                                                                                                                                                                                                                                                                                                                                                                                |                |
| <br>190 fc                                                                                                                                                                                                                                                                                                                                                                                                                                                                                                                                                                                                                                                                                                                                                                                                                                                                                                                                                                                                                                                                                                                                                                                                                                                                                                                                                                                                                                                                                                                                                                                                                                                                                                                                                                                                                                                                                                                                                                                                                                                                                                                     |                |
| <br>170 fc                                                                                                                                                                                                                                                                                                                                                                                                                                                                                                                                                                                                                                                                                                                                                                                                                                                                                                                                                                                                                                                                                                                                                                                                                                                                                                                                                                                                                                                                                                                                                                                                                                                                                                                                                                                                                                                                                                                                                                                                                                                                                                                     |                |
| 150 tč<br>130 tc                                                                                                                                                                                                                                                                                                                                                                                                                                                                                                                                                                                                                                                                                                                                                                                                                                                                                                                                                                                                                                                                                                                                                                                                                                                                                                                                                                                                                                                                                                                                                                                                                                                                                                                                                                                                                                                                                                                                                                                                                                                                                                               |                |
| 110 fc                                                                                                                                                                                                                                                                                                                                                                                                                                                                                                                                                                                                                                                                                                                                                                                                                                                                                                                                                                                                                                                                                                                                                                                                                                                                                                                                                                                                                                                                                                                                                                                                                                                                                                                                                                                                                                                                                                                                                                                                                                                                                                                         |                |
| 90 fc                                                                                                                                                                                                                                                                                                                                                                                                                                                                                                                                                                                                                                                                                                                                                                                                                                                                                                                                                                                                                                                                                                                                                                                                                                                                                                                                                                                                                                                                                                                                                                                                                                                                                                                                                                                                                                                                                                                                                                                                                                                                                                                          |                |
| 70 fc<br>50 fc                                                                                                                                                                                                                                                                                                                                                                                                                                                                                                                                                                                                                                                                                                                                                                                                                                                                                                                                                                                                                                                                                                                                                                                                                                                                                                                                                                                                                                                                                                                                                                                                                                                                                                                                                                                                                                                                                                                                                                                                                                                                                                                 |                |
| 30 fc - target illu<br>15 fc<br>0 fc                                                                                                                                                                                                                                                                                                                                                                                                                                                                                                                                                                                                                                                                                                                                                                                                                                                                                                                                                                                                                                                                                                                                                                                                                                                                                                                                                                                                                                                                                                                                                                                                                                                                                                                                                                                                                                                                                                                                                                                                                                                                                           | umina          |
| ee te totget m                                                                                                                                                                                                                                                                                                                                                                                                                                                                                                                                                                                                                                                                                                                                                                                                                                                                                                                                                                                                                                                                                                                                                                                                                                                                                                                                                                                                                                                                                                                                                                                                                                                                                                                                                                                                                                                                                                                                                                                                                                                                                                                 | and in the set |

### 5' CANOPY DAYLIGHT ANALYSIS

## 190 fc 170 lc 150 fc 130 fc 110 fc 90 fc 70 fc 50 fc - 30 fc - target illuminance 15 fc 0 fc