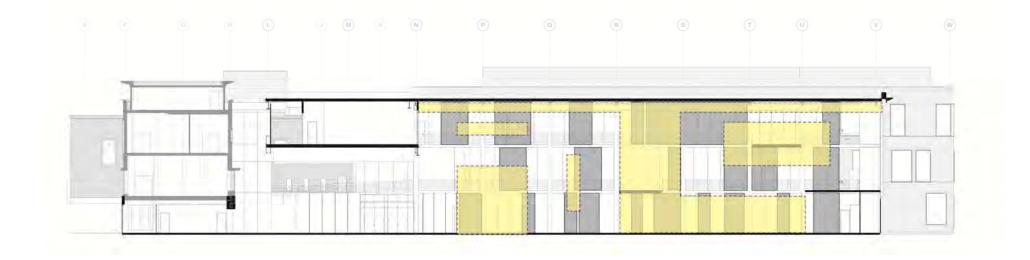

# **STUDENT STREET**

STUDENT STREET - ELEVATION DIAGRAM

STUDENT STREET – AXON DIAGRAM

STUDENT STREET – PERSPECTIVE FROM 2<sup>ND</sup> FLOOR BRIDGE

STUDENT STREET – PERSPECTIVE FROM 2<sup>ND</sup> FLOOR TOWARDS SE