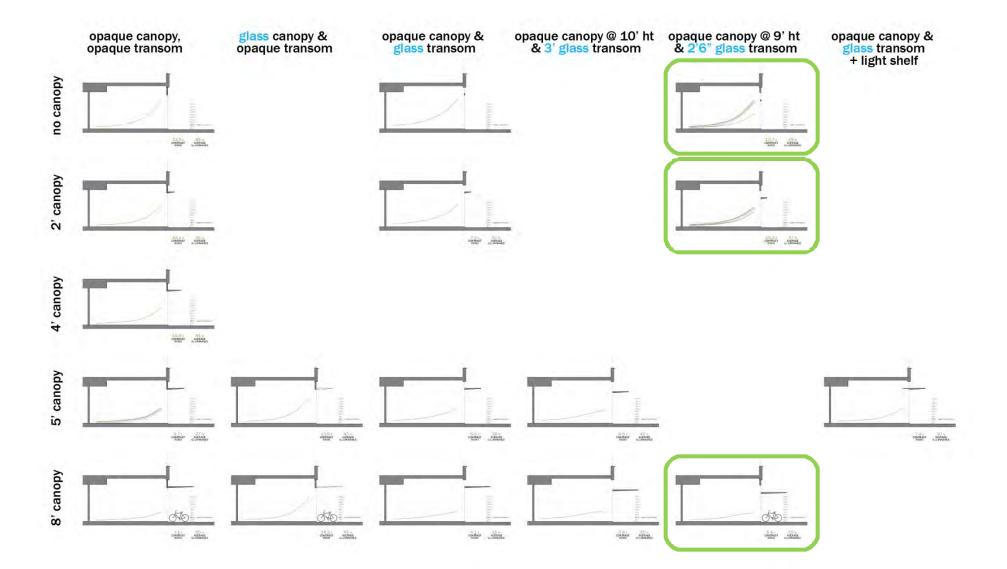

# **DAYLIGHTING STUDY**

5' CANOPY

| The second secon |                |
|--------------------------------------------------------------------------------------------------------------------------------------------------------------------------------------------------------------------------------------------------------------------------------------------------------------------------------------------------------------------------------------------------------------------------------------------------------------------------------------------------------------------------------------------------------------------------------------------------------------------------------------------------------------------------------------------------------------------------------------------------------------------------------------------------------------------------------------------------------------------------------------------------------------------------------------------------------------------------------------------------------------------------------------------------------------------------------------------------------------------------------------------------------------------------------------------------------------------------------------------------------------------------------------------------------------------------------------------------------------------------------------------------------------------------------------------------------------------------------------------------------------------------------------------------------------------------------------------------------------------------------------------------------------------------------------------------------------------------------------------------------------------------------------------------------------------------------------------------------------------------------------------------------------------------------------------------------------------------------------------------------------------------------------------------------------------------------------------------------------------------------|----------------|
|                                                                                                                                                                                                                                                                                                                                                                                                                                                                                                                                                                                                                                                                                                                                                                                                                                                                                                                                                                                                                                                                                                                                                                                                                                                                                                                                                                                                                                                                                                                                                                                                                                                                                                                                                                                                                                                                                                                                                                                                                                                                                                                                |                |
|                                                                                                                                                                                                                                                                                                                                                                                                                                                                                                                                                                                                                                                                                                                                                                                                                                                                                                                                                                                                                                                                                                                                                                                                                                                                                                                                                                                                                                                                                                                                                                                                                                                                                                                                                                                                                                                                                                                                                                                                                                                                                                                                |                |
|                                                                                                                                                                                                                                                                                                                                                                                                                                                                                                                                                                                                                                                                                                                                                                                                                                                                                                                                                                                                                                                                                                                                                                                                                                                                                                                                                                                                                                                                                                                                                                                                                                                                                                                                                                                                                                                                                                                                                                                                                                                                                                                                |                |
| <br>190 fc                                                                                                                                                                                                                                                                                                                                                                                                                                                                                                                                                                                                                                                                                                                                                                                                                                                                                                                                                                                                                                                                                                                                                                                                                                                                                                                                                                                                                                                                                                                                                                                                                                                                                                                                                                                                                                                                                                                                                                                                                                                                                                                     |                |
| <br>170 fc                                                                                                                                                                                                                                                                                                                                                                                                                                                                                                                                                                                                                                                                                                                                                                                                                                                                                                                                                                                                                                                                                                                                                                                                                                                                                                                                                                                                                                                                                                                                                                                                                                                                                                                                                                                                                                                                                                                                                                                                                                                                                                                     |                |
| 150 tč<br>130 tc                                                                                                                                                                                                                                                                                                                                                                                                                                                                                                                                                                                                                                                                                                                                                                                                                                                                                                                                                                                                                                                                                                                                                                                                                                                                                                                                                                                                                                                                                                                                                                                                                                                                                                                                                                                                                                                                                                                                                                                                                                                                                                               |                |
| 110 fc                                                                                                                                                                                                                                                                                                                                                                                                                                                                                                                                                                                                                                                                                                                                                                                                                                                                                                                                                                                                                                                                                                                                                                                                                                                                                                                                                                                                                                                                                                                                                                                                                                                                                                                                                                                                                                                                                                                                                                                                                                                                                                                         |                |
| 90 fc                                                                                                                                                                                                                                                                                                                                                                                                                                                                                                                                                                                                                                                                                                                                                                                                                                                                                                                                                                                                                                                                                                                                                                                                                                                                                                                                                                                                                                                                                                                                                                                                                                                                                                                                                                                                                                                                                                                                                                                                                                                                                                                          |                |
| 70 fc<br>50 fc                                                                                                                                                                                                                                                                                                                                                                                                                                                                                                                                                                                                                                                                                                                                                                                                                                                                                                                                                                                                                                                                                                                                                                                                                                                                                                                                                                                                                                                                                                                                                                                                                                                                                                                                                                                                                                                                                                                                                                                                                                                                                                                 |                |
| 30 fc - target illu<br>15 fc<br>0 fc                                                                                                                                                                                                                                                                                                                                                                                                                                                                                                                                                                                                                                                                                                                                                                                                                                                                                                                                                                                                                                                                                                                                                                                                                                                                                                                                                                                                                                                                                                                                                                                                                                                                                                                                                                                                                                                                                                                                                                                                                                                                                           | umina          |
| ee te totget m                                                                                                                                                                                                                                                                                                                                                                                                                                                                                                                                                                                                                                                                                                                                                                                                                                                                                                                                                                                                                                                                                                                                                                                                                                                                                                                                                                                                                                                                                                                                                                                                                                                                                                                                                                                                                                                                                                                                                                                                                                                                                                                 | and in the set |

### 5' CANOPY DAYLIGHT ANALYSIS

### NO CANOPY DAYLIGHT ANALYSIS

## 190 fc 170 lc 150 fc 130 fc 110 fc 90 fc 70 fc 50 fc - 30 fc - target illuminance 15 fc 0 fc

### 3' CANOPY DAYLIGHT ANALYSIS

### 7' CANOPY WITH BIKE STORAGE

### 3' CANOPY AT ENTRANCES

### 7' CANOPY DAYLIGHT ANALYSIS