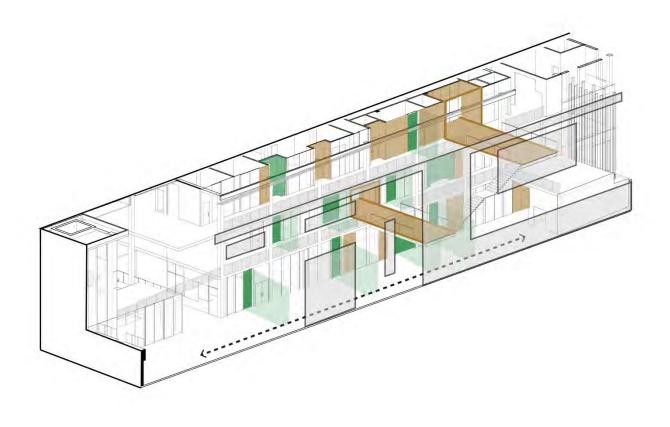

# **STUDENT STREET**

STUDENT STREET - ELEVATION DIAGRAM

STUDENT STREET – AXON DIAGRAM

STUDENT STREET – PERSPECTIVE FROM 2<sup>ND</sup> FLOOR BRIDGE

STUDENT STREET – PERSPECTIVE FROM 2<sup>ND</sup> FLOOR TOWARDS SE