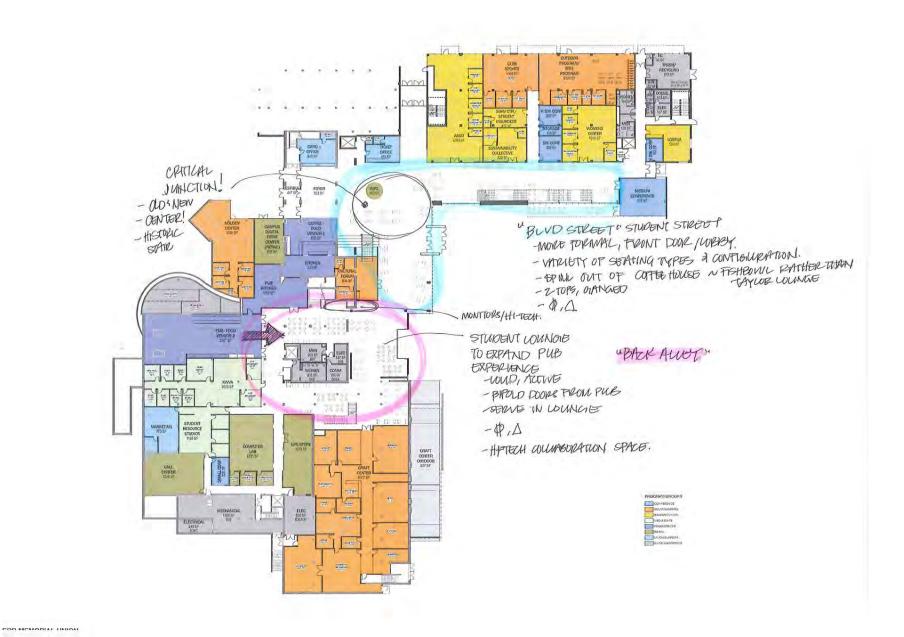

# PLANS

**GROUND FLOOR PLAN – PUBLIC SPACE DIAGRAM** 

FIRST FLOOR PLAN – PUBLIC SPACE DIAGRAM

FOR MEMORIAL INHOU

SECOND FLOOR PLAN – PUBLIC SPACE DIAGRAM