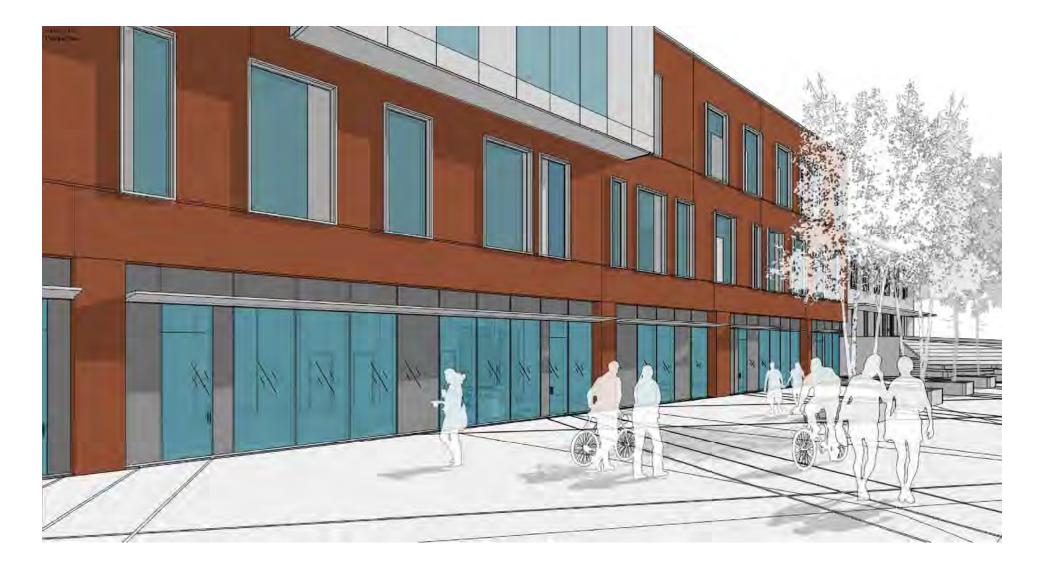

# **STUDENT STREET**

STUDENT STREET - ELEVATION DIAGRAM

STUDENT STREET – AXON DIAGRAM

STUDENT STREET – PERSPECTIVE FROM 2<sup>ND</sup> FLOOR BRIDGE

STUDENT STREET – PERSPECTIVE FROM 2<sup>ND</sup> FLOOR TOWARDS SE