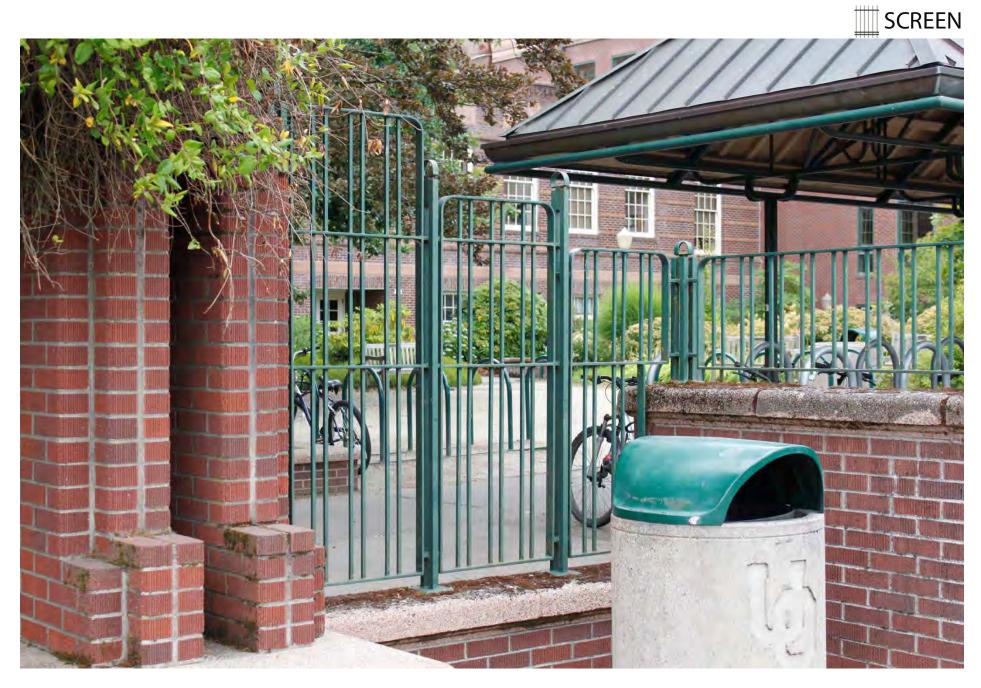

### CAMPUS FENCING PRECEDENT - DAD'S GATE DETAIL

SCREEN

CAMPUS FENCING PRECEDENT

### CAMPUS FENCING PRECEDENT

CAMPUS FENCING PRECEDENT