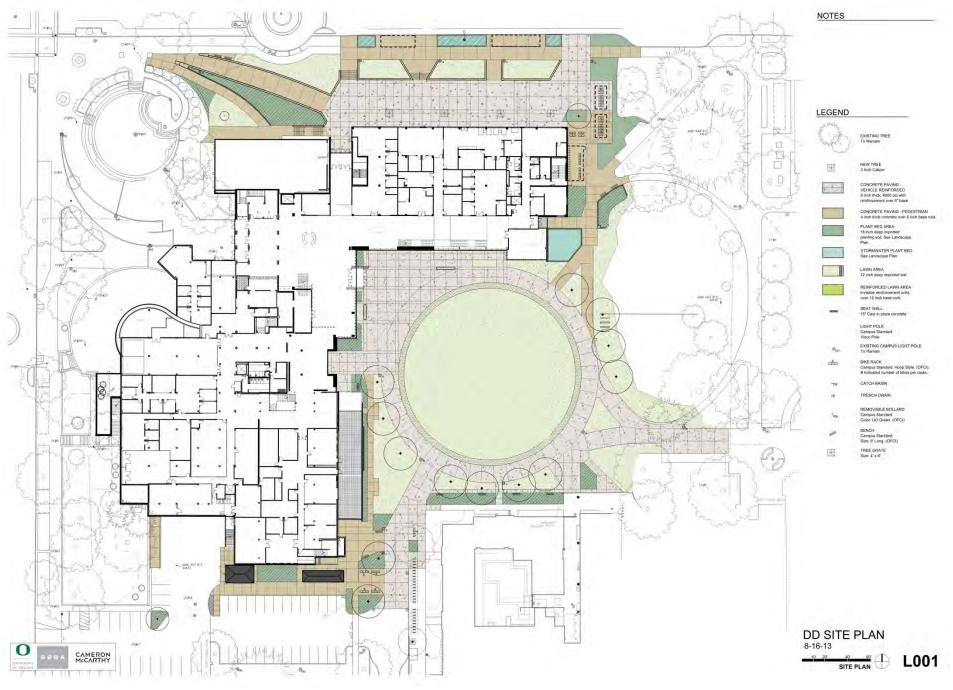

## University of Oregon Erb Memorial Union Expansion & Renovation

### **User Group Meeting**



# **LANDSCAPE FEATURES**



SITE PLAN

# **OUTDOOR CRAFT CENTER**



### OUTDOOR CRAFT CENTER





### CAMPUS FENCING PRECEDENT - DAD'S GATE





### CAMPUS FENCING PRECEDENT - DAD'S GATE DETAIL





### CAMPUS FENCING PRECEDENT - DAD'S GATE DETAIL

SCREEN



CAMPUS FENCING PRECEDENT



### CAMPUS FENCING PRECEDENT





CAMPUS FENCING PRECEDENT





### CAMPUS FENCING PRECEDENT - STANDARD FENCE





### **CAMPUS FENCING PRECEDENT - STANDARD FENCE DETAIL**







CAMPUS PRECEDENT - METAL FENCING





### STANDING SEAM METAL ROOF





COMBINE



PLAN – PASSAGE BETWEEN LANDSCAPE & HARDSCAPE SCREENS







### OUTDOOR CRAFT CENTER ENCLOSURE - VENTING SECTION





CURTAIN SCHEME

**OUTDOOR CRAFT CENTER - SCREENING OPTIONS** 









CURTAIN SCHEME – VARIED SPACING



### CURTAIN SCHEME – VARIED SPACING



CURTAIN SCHEM