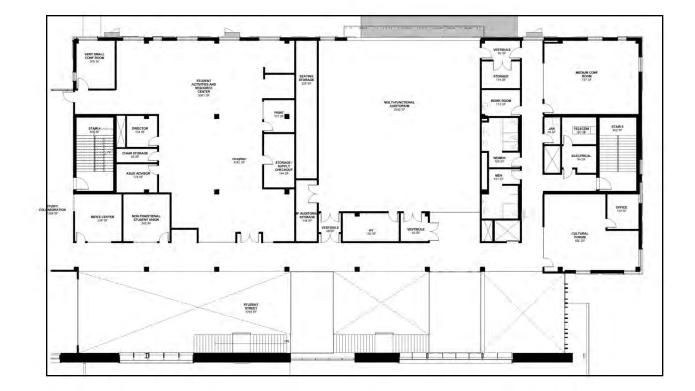

# HEARTH

### HEARTH – PERSPECTIVE FROM 2<sup>ND</sup> FLOOR

HEARTH – PERSPECTIVE FROM NORTH ENTRY

HEARTH – PERSPECTIVE FROM WEST BREEZEWAY