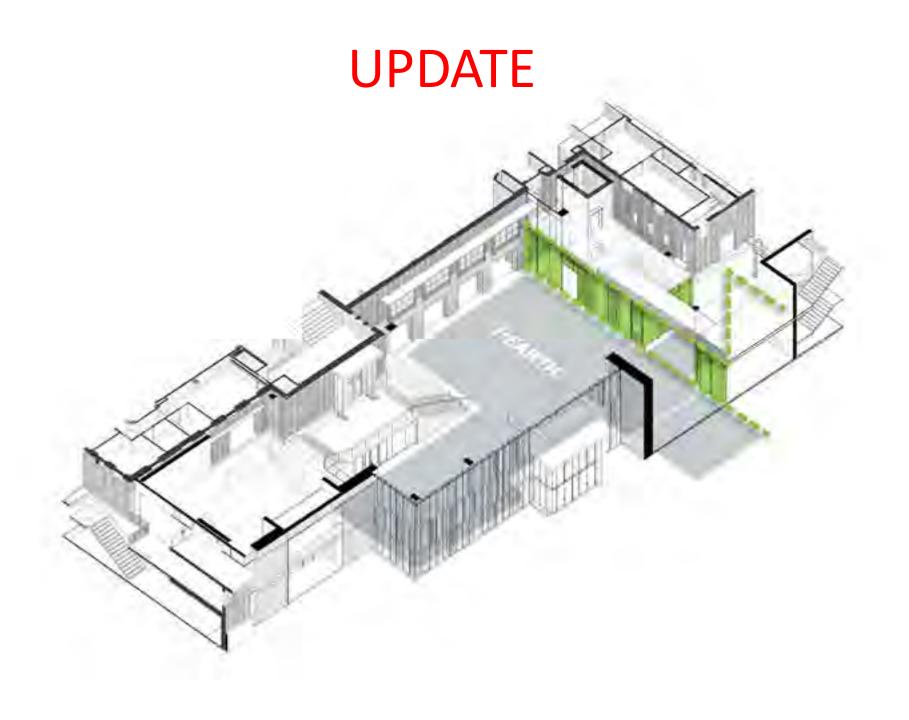

# HEARTH

### HEARTH – PERSPECTIVE FROM 2<sup>ND</sup> FLOOR

HEARTH – PERSPECTIVE FROM NORTH ENTRY

HEARTH – PERSPECTIVE FROM WEST BREEZEWAY