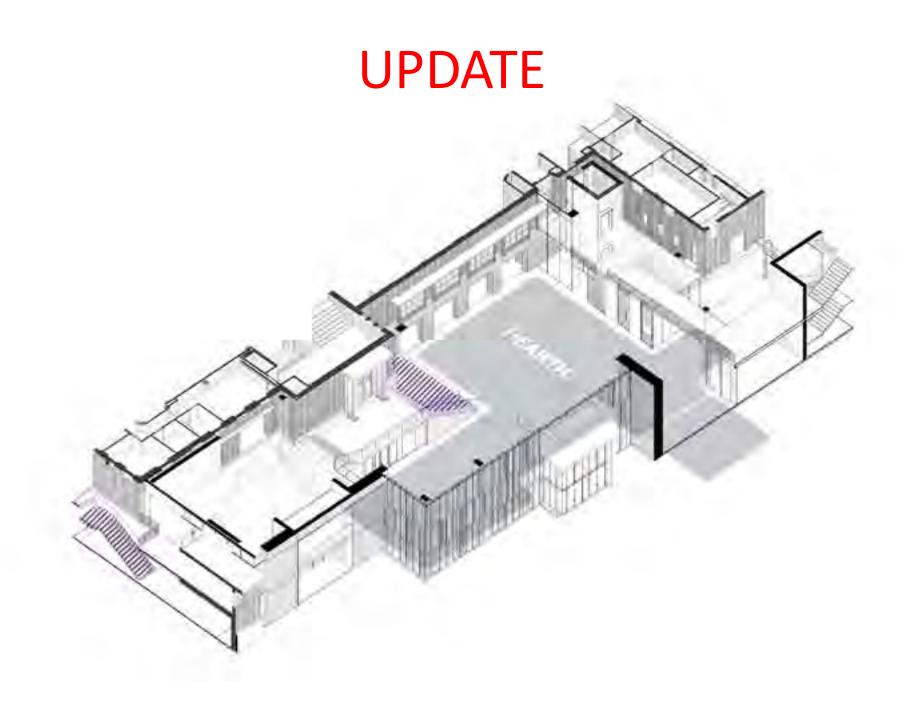

# HEARTH

### HEARTH – PERSPECTIVE FROM 2<sup>ND</sup> FLOOR

HEARTH – PERSPECTIVE FROM NORTH ENTRY

HEARTH – PERSPECTIVE FROM WEST BREEZEWAY