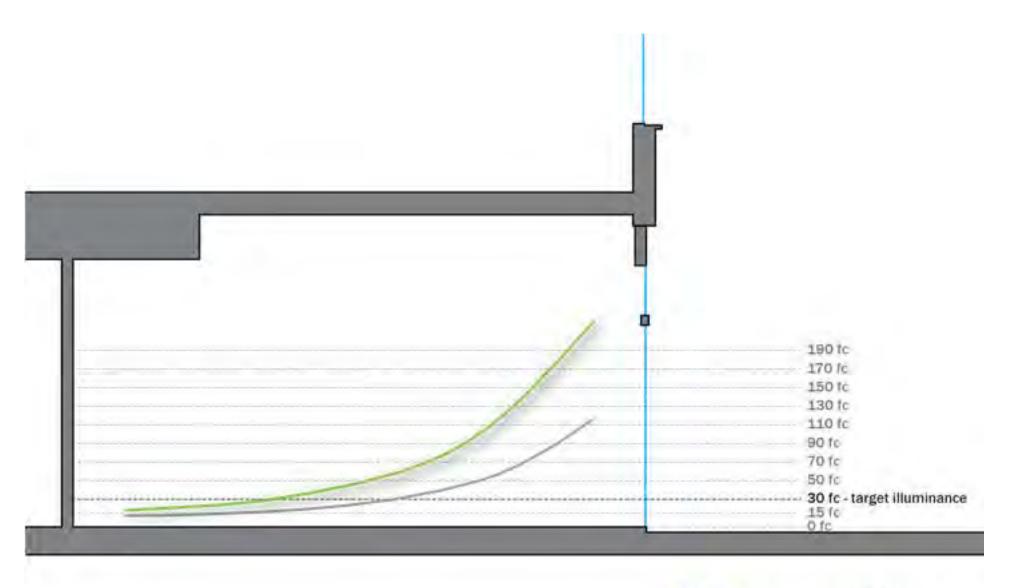

# **DAYLIGHTING STUDY**

5' CANOPY

| The second secon |                |
|--------------------------------------------------------------------------------------------------------------------------------------------------------------------------------------------------------------------------------------------------------------------------------------------------------------------------------------------------------------------------------------------------------------------------------------------------------------------------------------------------------------------------------------------------------------------------------------------------------------------------------------------------------------------------------------------------------------------------------------------------------------------------------------------------------------------------------------------------------------------------------------------------------------------------------------------------------------------------------------------------------------------------------------------------------------------------------------------------------------------------------------------------------------------------------------------------------------------------------------------------------------------------------------------------------------------------------------------------------------------------------------------------------------------------------------------------------------------------------------------------------------------------------------------------------------------------------------------------------------------------------------------------------------------------------------------------------------------------------------------------------------------------------------------------------------------------------------------------------------------------------------------------------------------------------------------------------------------------------------------------------------------------------------------------------------------------------------------------------------------------------|----------------|
|                                                                                                                                                                                                                                                                                                                                                                                                                                                                                                                                                                                                                                                                                                                                                                                                                                                                                                                                                                                                                                                                                                                                                                                                                                                                                                                                                                                                                                                                                                                                                                                                                                                                                                                                                                                                                                                                                                                                                                                                                                                                                                                                |                |
|                                                                                                                                                                                                                                                                                                                                                                                                                                                                                                                                                                                                                                                                                                                                                                                                                                                                                                                                                                                                                                                                                                                                                                                                                                                                                                                                                                                                                                                                                                                                                                                                                                                                                                                                                                                                                                                                                                                                                                                                                                                                                                                                |                |
|                                                                                                                                                                                                                                                                                                                                                                                                                                                                                                                                                                                                                                                                                                                                                                                                                                                                                                                                                                                                                                                                                                                                                                                                                                                                                                                                                                                                                                                                                                                                                                                                                                                                                                                                                                                                                                                                                                                                                                                                                                                                                                                                |                |
| <br>190 fc                                                                                                                                                                                                                                                                                                                                                                                                                                                                                                                                                                                                                                                                                                                                                                                                                                                                                                                                                                                                                                                                                                                                                                                                                                                                                                                                                                                                                                                                                                                                                                                                                                                                                                                                                                                                                                                                                                                                                                                                                                                                                                                     |                |
| <br>170 fc                                                                                                                                                                                                                                                                                                                                                                                                                                                                                                                                                                                                                                                                                                                                                                                                                                                                                                                                                                                                                                                                                                                                                                                                                                                                                                                                                                                                                                                                                                                                                                                                                                                                                                                                                                                                                                                                                                                                                                                                                                                                                                                     |                |
| 150 tč<br>130 tc                                                                                                                                                                                                                                                                                                                                                                                                                                                                                                                                                                                                                                                                                                                                                                                                                                                                                                                                                                                                                                                                                                                                                                                                                                                                                                                                                                                                                                                                                                                                                                                                                                                                                                                                                                                                                                                                                                                                                                                                                                                                                                               |                |
| 110 fc                                                                                                                                                                                                                                                                                                                                                                                                                                                                                                                                                                                                                                                                                                                                                                                                                                                                                                                                                                                                                                                                                                                                                                                                                                                                                                                                                                                                                                                                                                                                                                                                                                                                                                                                                                                                                                                                                                                                                                                                                                                                                                                         |                |
| 90 fc                                                                                                                                                                                                                                                                                                                                                                                                                                                                                                                                                                                                                                                                                                                                                                                                                                                                                                                                                                                                                                                                                                                                                                                                                                                                                                                                                                                                                                                                                                                                                                                                                                                                                                                                                                                                                                                                                                                                                                                                                                                                                                                          |                |
| 70 fc<br>50 fc                                                                                                                                                                                                                                                                                                                                                                                                                                                                                                                                                                                                                                                                                                                                                                                                                                                                                                                                                                                                                                                                                                                                                                                                                                                                                                                                                                                                                                                                                                                                                                                                                                                                                                                                                                                                                                                                                                                                                                                                                                                                                                                 |                |
| 30 fc - target illu<br>15 fc<br>0 fc                                                                                                                                                                                                                                                                                                                                                                                                                                                                                                                                                                                                                                                                                                                                                                                                                                                                                                                                                                                                                                                                                                                                                                                                                                                                                                                                                                                                                                                                                                                                                                                                                                                                                                                                                                                                                                                                                                                                                                                                                                                                                           | umina          |
| ee te totget m                                                                                                                                                                                                                                                                                                                                                                                                                                                                                                                                                                                                                                                                                                                                                                                                                                                                                                                                                                                                                                                                                                                                                                                                                                                                                                                                                                                                                                                                                                                                                                                                                                                                                                                                                                                                                                                                                                                                                                                                                                                                                                                 | and in the set |

## 190 fc 170 lc 150 fc 130 fc 110 fc 90 fc 70 fc 50 fc - 30 fc - target illuminance 15 fc 0 fc