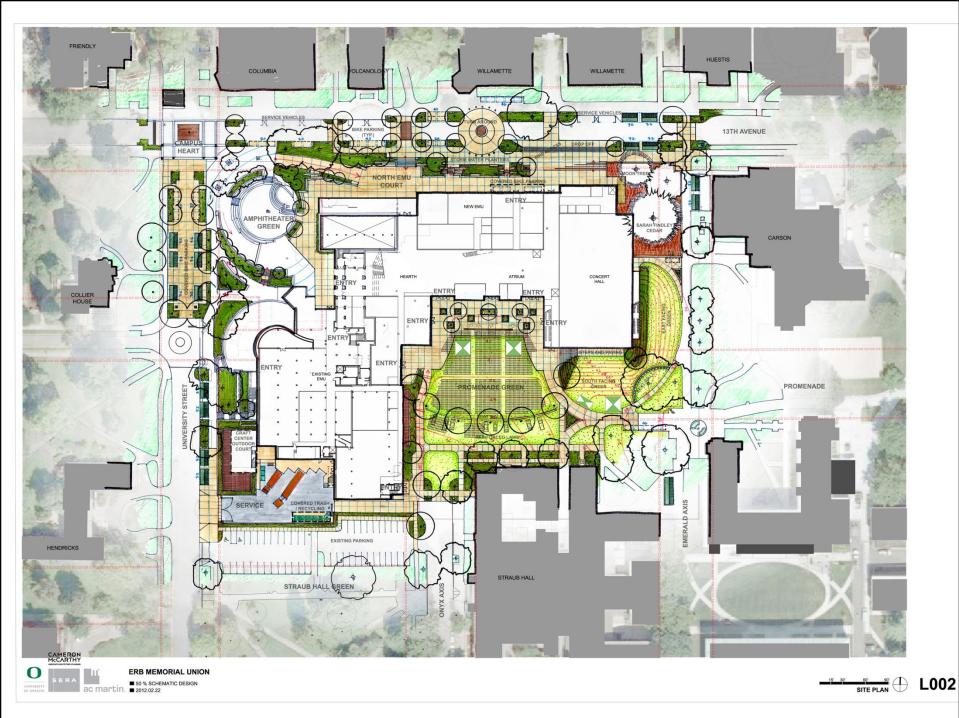

|                       |                       |             |
| Retail space                           | Qualitity | 2,000 | 2,000                 | 3,100                 |             |
| Storage                                | -         | 2,000 | 2,000                 | 0,200                 |             |
| JUNGE                                  |           |       | 200                   | EE0                   |             |
| ATMs                                   | 4         | 90    | 360                   | 558                   |             |

### **Main Level Floor**





LEVEL 1 PLAN BLOCK & STACK DIAGRAM @ EXISTING BUILDING



ERB MEMORIAL UNION RENOVATION & EXPANSION FEBRUARY 8, 2012

### **Main Level**



## **Ground Level Floor Plan**



## **Floor Plan**