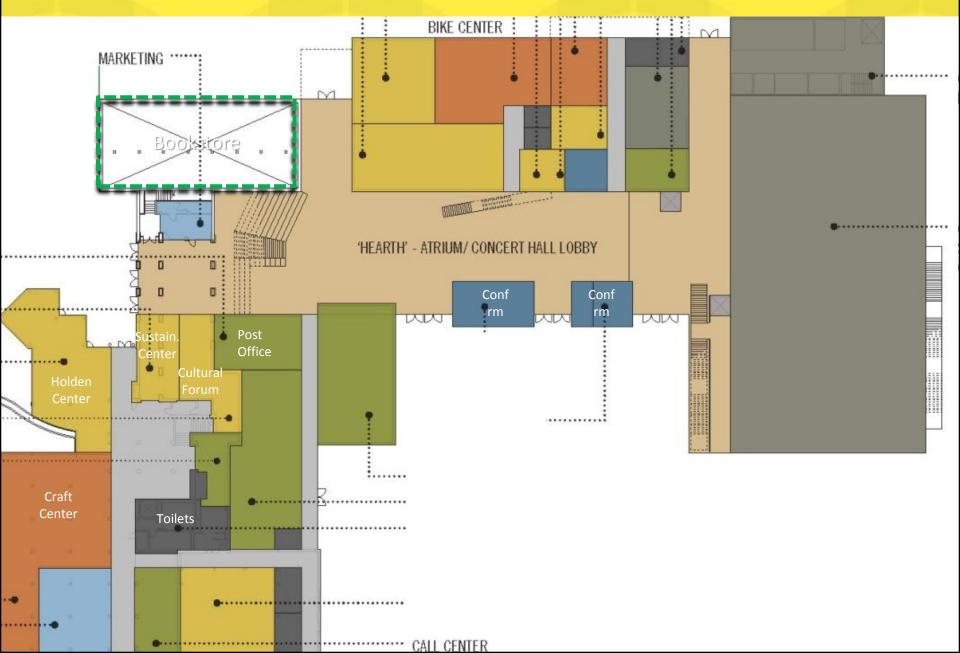

|           |       |                       |                       |             |
| Retail space                           | Qualitity | 2,000 | 2,000                 | 3,100                 |             |
| Storage                                | -         | 2,000 | 2,000                 | 0,200                 |             |
| JUNGE                                  |           |       | 200                   | EE0                   |             |
| ATMs                                   | 4         | 90    | 360                   | 558                   |             |

### **Main Level Floor**





LEVEL 1 PLAN BLOCK & STACK DIAGRAM @ EXISTING BUILDING



ERB MEMORIAL UNION RENOVATION & EXPANSION FEBRUARY 8, 2012

### **Main Level**



## **Ground Level Floor Plan**



## **Floor Plan**