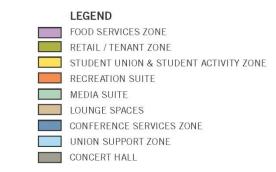

-----|-------------|
|                                        | 1         | 1,700 | 1,700<br><b>1,700</b> | 2,635<br><b>2,635</b> | seats<br>70 |
|                                        |           |       |                       |                       |             |
| Retail space                           | Qualitity | 2,000 | 2,000                 | 3,100                 |             |
| Storage                                | -         | 2,000 | 2,000                 | 0,200                 |             |
| JUNGE                                  |           |       | 200                   | EE0                   |             |
| ATMs                                   | 4         | 90    | 360                   | 558                   |             |

### **Main Level Floor**





LEVEL 1 PLAN BLOCK & STACK DIAGRAM @ EXISTING BUILDING



ERB MEMORIAL UNION RENOVATION & EXPANSION FEBRUARY 8, 2012

### **Main Level**



## **Ground Level Floor Plan**



## **Floor Plan**