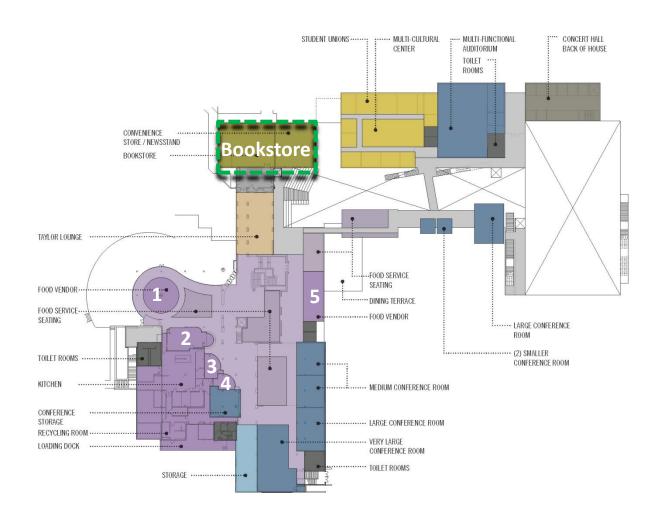

### **Main Level Floor**

LEVEL 1 PLAN BLOCK & STACK DIAGRAM @ EXISTING BUILDING

ERB MEMORIAL UNION RENOVATION & EXPANSION FEBRUARY 8, 2012

### **Main Level**