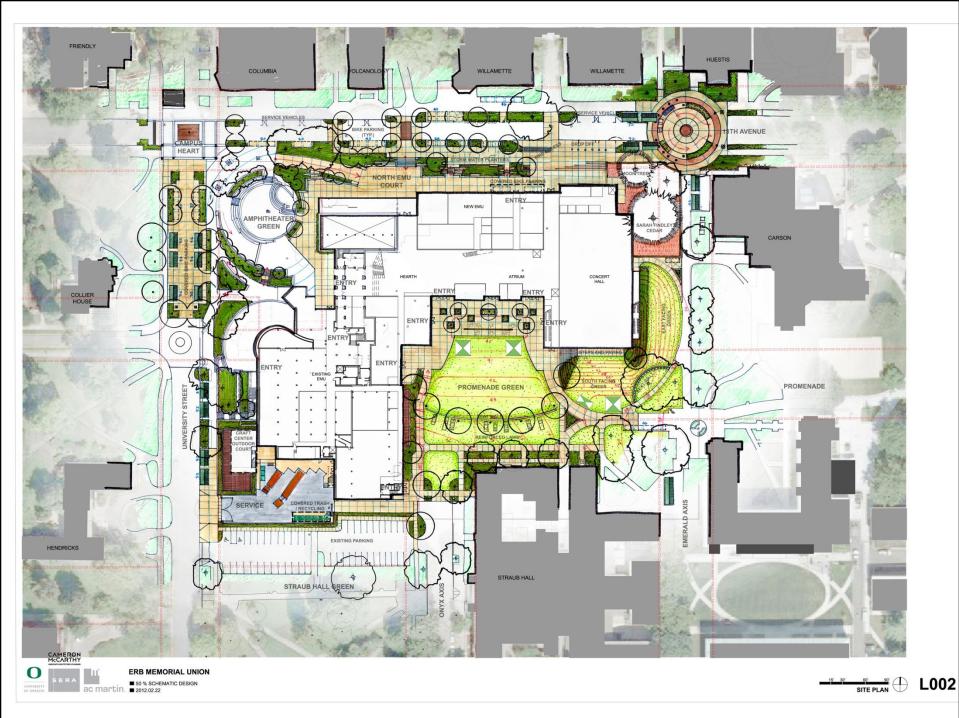

|       |                       |                       |             |
| Retail space                           | Qualitity | 2,000 | 2,000                 | 3,100                 |             |
| Storage                                | -         | 2,000 | 2,000                 | 0,200                 |             |
| JUNGE                                  |           |       | 200                   | EE0                   |             |
| ATMs                                   | 4         | 90    | 360                   | 558                   |             |

### **Main Level Floor**





LEVEL 1 PLAN BLOCK & STACK DIAGRAM @ EXISTING BUILDING



ERB MEMORIAL UNION RENOVATION & EXPANSION FEBRUARY 8, 2012

### **Main Level**



## **Ground Level Floor Plan**



## **Floor Plan**