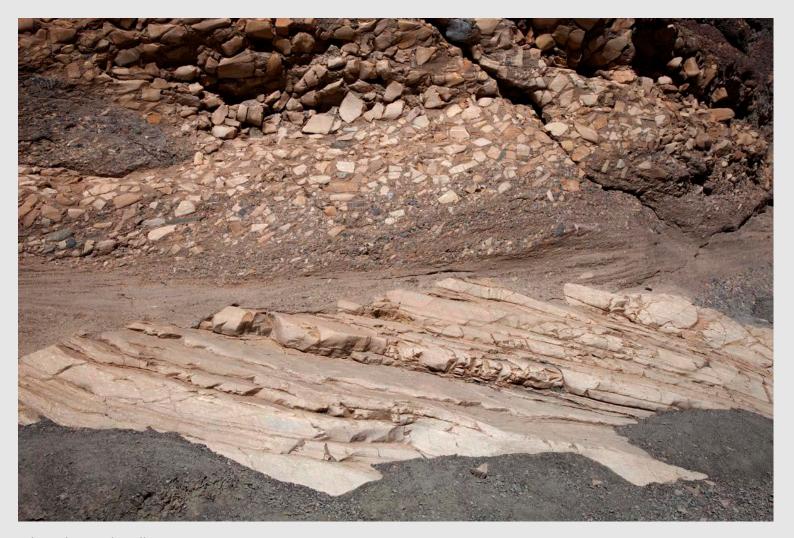

# **Some Stratigraphy Field Photos**

Planar laminated sandstone, Eocene Coaledo Formation, SW Oregon



Photo by Marli Miller

#### Interbedded sandstone and mudstone (probably turbidites)



Photo by Marli Miller

#### Cretaceous conglomerate, SW Montana



Photo by Marli Miller

#### Channel deposit in Miocene sandstone, New Zealand



Photo by Marli Miller

#### Flat-lying horizontal strata, Grand Canyon



Photo by Marli Miller

#### Angular unconformity, Grand Canyon



Photo by Marli Miller

## Angular unconformity, Grand Canyon



Photo by Marli Miller

## Angular unconformity, Siccar Point, Scotland



Photo by Marli Miller

## Angular unconformity, coastal Washington



Photo by Marli Miller

# Another angular unconformity, with sedimentary breccia



Photo by Marli Miller