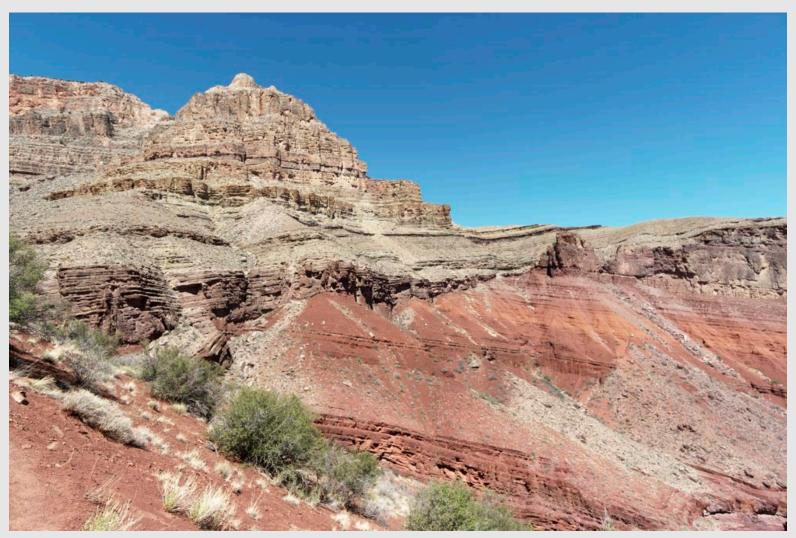

# **Some Stratigraphy Field Photos**

Planar laminated sandstone, Eocene Coaledo Formation, SW Oregon



Photo by Marli Miller

#### Interbedded sandstone and mudstone (probably turbidites)



Photo by Marli Miller

#### Cretaceous conglomerate, SW Montana



Photo by Marli Miller

#### Channel deposit in Miocene sandstone, New Zealand



Photo by Marli Miller

#### Flat-lying horizontal strata, Grand Canyon



Photo by Marli Miller

#### Angular unconformity, Grand Canyon



Photo by Marli Miller

## Angular unconformity, Grand Canyon



Photo by Marli Miller

## Angular unconformity, Siccar Point, Scotland



Photo by Marli Miller

## Angular unconformity, coastal Washington



Photo by Marli Miller

# Another angular unconformity, with sedimentary breccia



Photo by Marli Miller