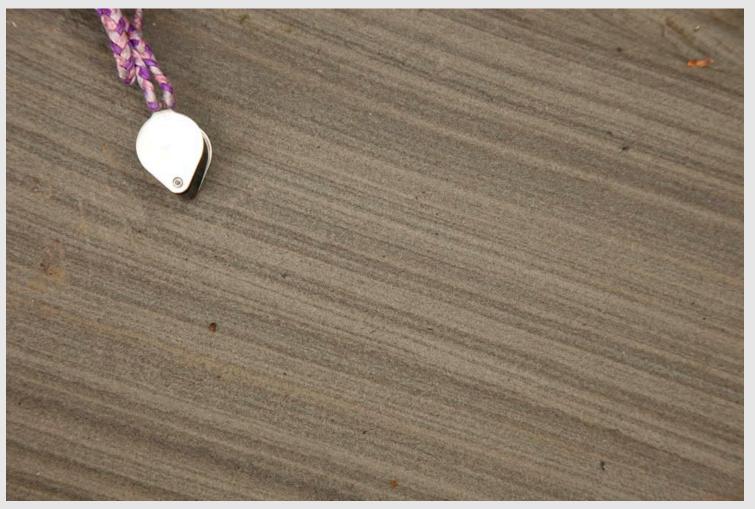

# **Some Stratigraphy Field Photos**

Planar laminated sandstone, Eocene Coaledo Formation, SW Oregon

Photo by Marli Miller