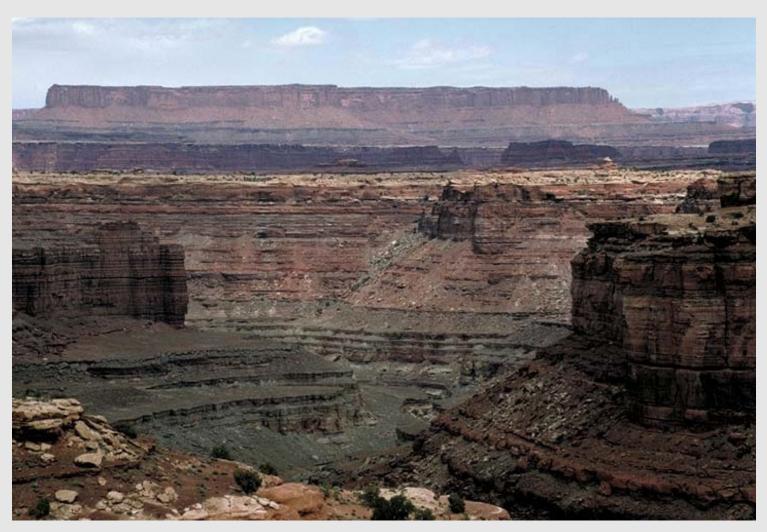

# **Some Stratigraphy Field Photos**

Planar laminated sandstone, Eocene Coaledo Formation, SW Oregon



Photo by Marli Miller

#### Interbedded sandstone and mudstone (probably turbidites)



Photo by Marli Miller

#### Cretaceous conglomerate, SW Montana



Photo by Marli Miller

#### Channel deposit in Miocene sandstone, New Zealand



Photo by Marli Miller

#### Flat-lying horizontal strata, Grand Canyon



Photo by Marli Miller

#### Angular unconformity, Grand Canyon



Photo by Marli Miller

## Angular unconformity, Grand Canyon



Photo by Marli Miller

## Angular unconformity, Siccar Point, Scotland



Photo by Marli Miller

## Angular unconformity, coastal Washington



Photo by Marli Miller

# Another angular unconformity, with sedimentary breccia



Photo by Marli Miller