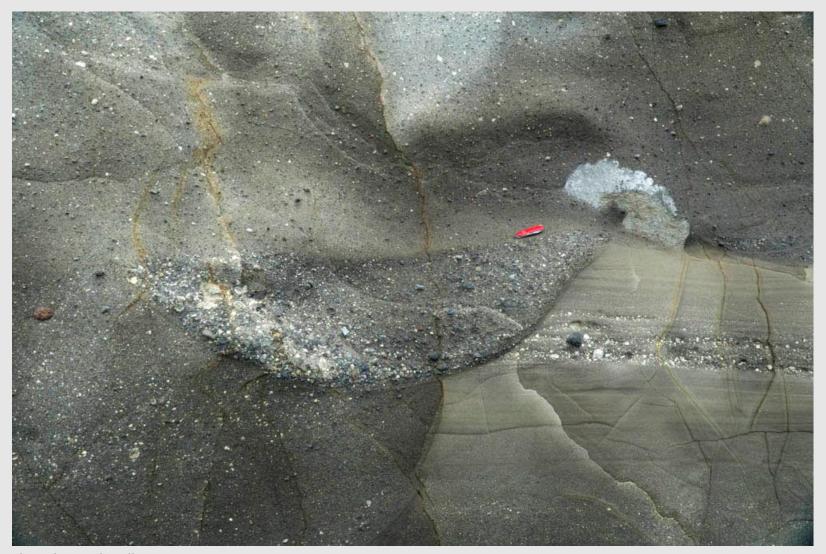

# **Some Stratigraphy Field Photos**

Planar laminated sandstone, Eocene Coaledo Formation, SW Oregon



Photo by Marli Miller

#### Interbedded sandstone and mudstone (probably turbidites)



Photo by Marli Miller

#### Cretaceous conglomerate, SW Montana



Photo by Marli Miller

#### Channel deposit in Miocene sandstone, New Zealand



Photo by Marli Miller

#### Flat-lying horizontal strata, Grand Canyon



Photo by Marli Miller

#### Angular unconformity, Grand Canyon



Photo by Marli Miller

## Angular unconformity, Grand Canyon



Photo by Marli Miller

## Angular unconformity, Siccar Point, Scotland



Photo by Marli Miller

## Angular unconformity, coastal Washington



Photo by Marli Miller

# Another angular unconformity, with sedimentary breccia



Photo by Marli Miller