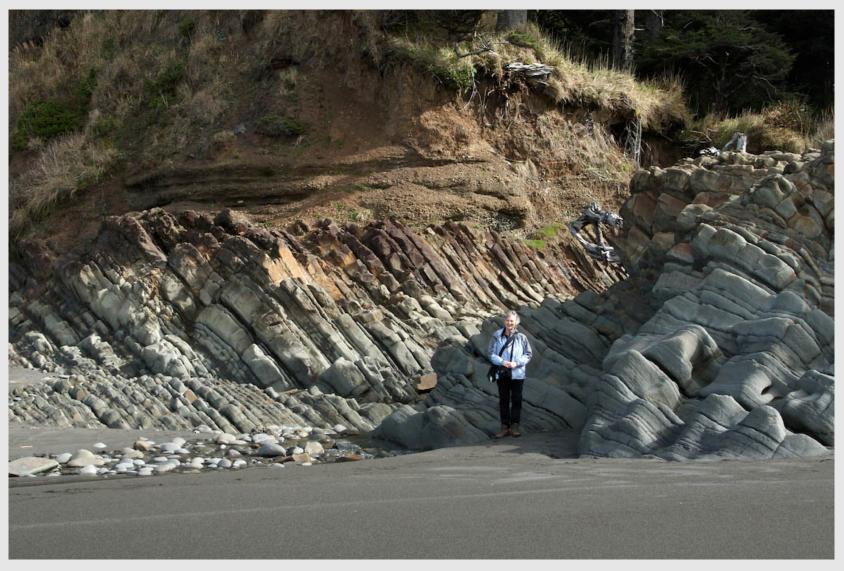

# **Some Stratigraphy Field Photos**

Planar laminated sandstone, Eocene Coaledo Formation, SW Oregon



Photo by Marli Miller

#### Interbedded sandstone and mudstone (probably turbidites)



Photo by Marli Miller

#### Cretaceous conglomerate, SW Montana



Photo by Marli Miller

#### Channel deposit in Miocene sandstone, New Zealand



Photo by Marli Miller

#### Flat-lying horizontal strata, Grand Canyon



Photo by Marli Miller

#### Angular unconformity, Grand Canyon



Photo by Marli Miller

## Angular unconformity, Grand Canyon



Photo by Marli Miller

## Angular unconformity, Siccar Point, Scotland



Photo by Marli Miller

## Angular unconformity, coastal Washington



Photo by Marli Miller

# Another angular unconformity, with sedimentary breccia



Photo by Marli Miller