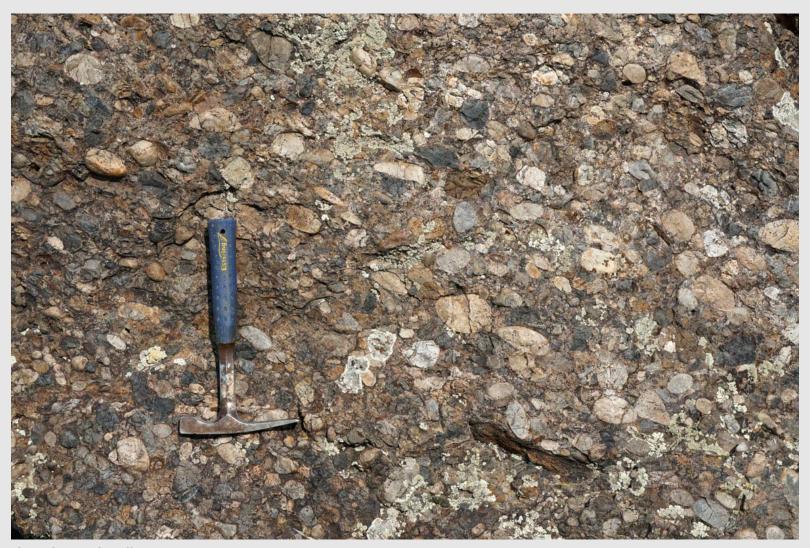

# **Some Stratigraphy Field Photos**

Planar laminated sandstone, Eocene Coaledo Formation, SW Oregon



Photo by Marli Miller

#### Interbedded sandstone and mudstone (probably turbidites)



Photo by Marli Miller

#### Cretaceous conglomerate, SW Montana



Photo by Marli Miller

#### Channel deposit in Miocene sandstone, New Zealand



Photo by Marli Miller

#### Flat-lying horizontal strata, Grand Canyon



Photo by Marli Miller

#### Angular unconformity, Grand Canyon



Photo by Marli Miller

## Angular unconformity, Grand Canyon



Photo by Marli Miller

## Angular unconformity, Siccar Point, Scotland



Photo by Marli Miller

## Angular unconformity, coastal Washington



Photo by Marli Miller

# Another angular unconformity, with sedimentary breccia



Photo by Marli Miller