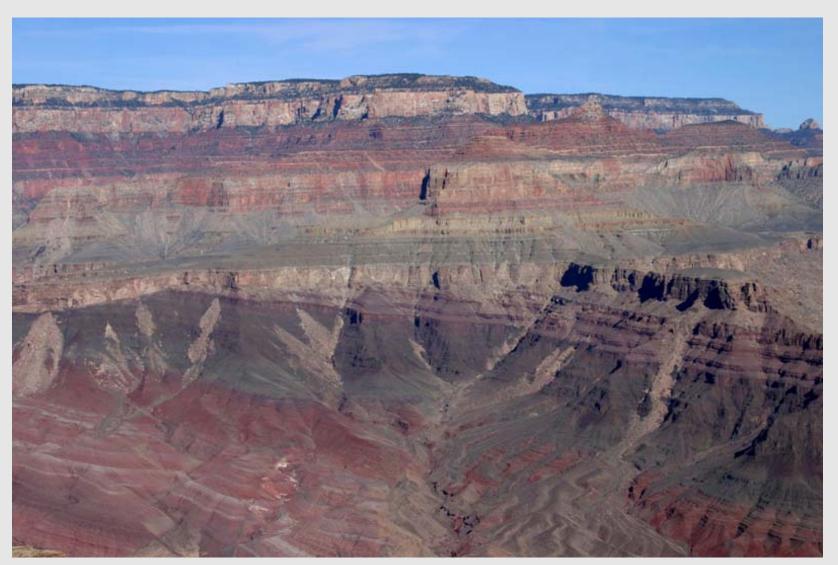

# **Some Stratigraphy Field Photos**

Planar laminated sandstone, Eocene Coaledo Formation, SW Oregon



Photo by Marli Miller

#### Interbedded sandstone and mudstone (probably turbidites)



Photo by Marli Miller

#### Cretaceous conglomerate, SW Montana



Photo by Marli Miller

#### Channel deposit in Miocene sandstone, New Zealand



Photo by Marli Miller

#### Flat-lying horizontal strata, Grand Canyon



Photo by Marli Miller

#### Angular unconformity, Grand Canyon



Photo by Marli Miller

## Angular unconformity, Grand Canyon



Photo by Marli Miller

## Angular unconformity, Siccar Point, Scotland



Photo by Marli Miller

## Angular unconformity, coastal Washington



Photo by Marli Miller

# Another angular unconformity, with sedimentary breccia



Photo by Marli Miller