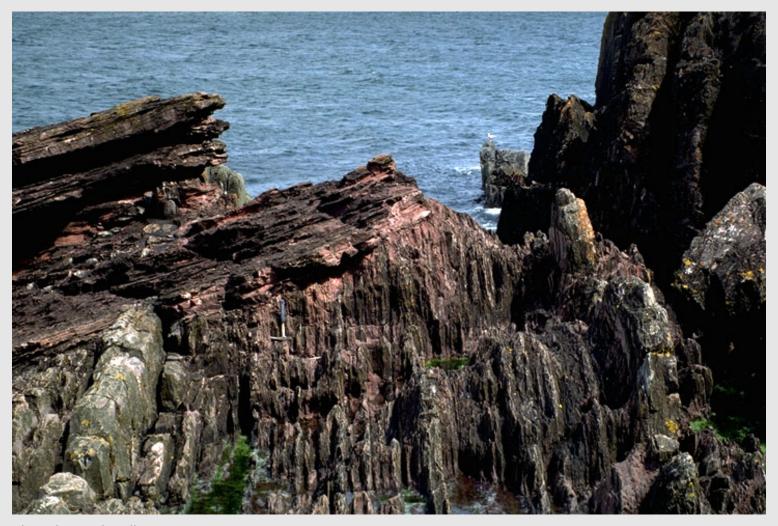

# **Some Stratigraphy Field Photos**

Planar laminated sandstone, Eocene Coaledo Formation, SW Oregon



Photo by Marli Miller

#### Interbedded sandstone and mudstone (probably turbidites)



Photo by Marli Miller

#### Cretaceous conglomerate, SW Montana



Photo by Marli Miller

#### Channel deposit in Miocene sandstone, New Zealand



Photo by Marli Miller

#### Flat-lying horizontal strata, Grand Canyon



Photo by Marli Miller

#### Angular unconformity, Grand Canyon



Photo by Marli Miller

## Angular unconformity, Grand Canyon



Photo by Marli Miller

## Angular unconformity, Siccar Point, Scotland



Photo by Marli Miller

## Angular unconformity, coastal Washington



Photo by Marli Miller

# Another angular unconformity, with sedimentary breccia



Photo by Marli Miller